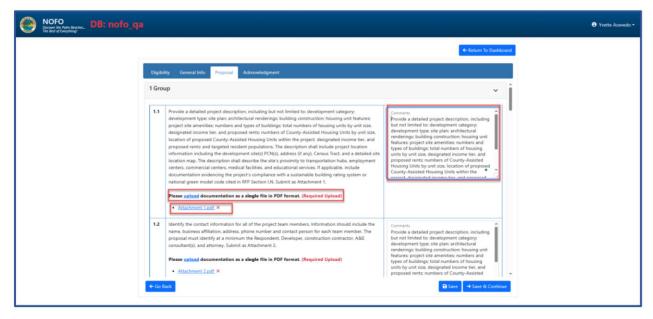

|                        |             |

Click on Save to save the data in the form if all the data has not been entered.

Click on **Save & Continue** if all the data is entered.

#### **Proposal Tab**

6. The Proposal Tab displays



Enter the comments in the **Comment Box** and upload the required documents as requested in the proposal.

Click on Save & Continue

#### Acknowledgment Tab

- 7. The Acknowledgement Tab displays. Read and check each checkbox. Click on the link to see a copy of the 2025 Fair Market Rent Rate,
- 8. Sign the application and add your title.

| NOFO<br>Decener Der Aufen Reschen_ DB: nofo_q |                                                                                                                                                                                                                                                                                         |