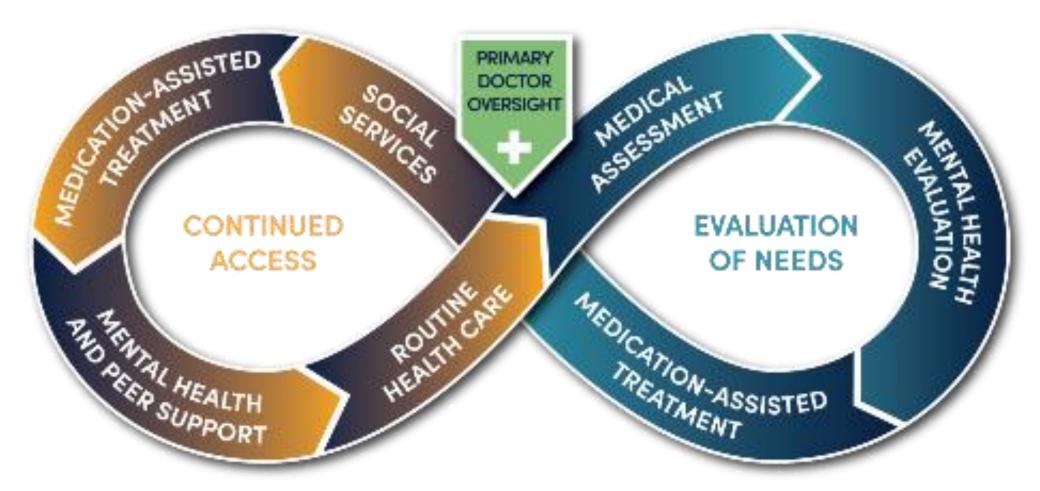

# The CORE Network establishes a coordinated system of care for those seeking treatment for opioid use disorder.

### CORe Network Model

**Essential Elements:** 

Rescue Response

Stabilization & Assessment

Long-term Treatment

**Recovery Supports** 