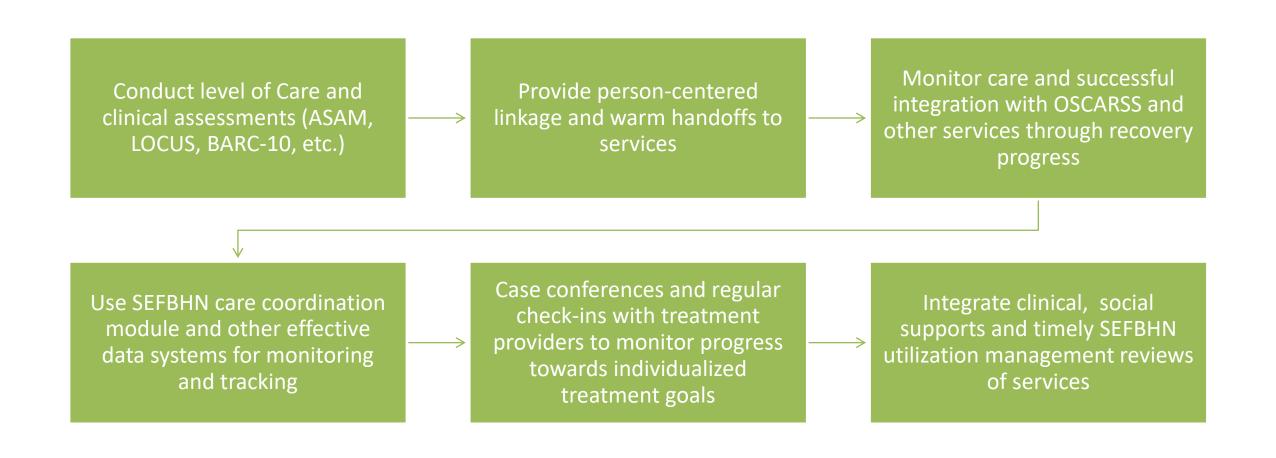

# CONNeCT Care Coordination Functions for Service Delivery

#### **CONNeCT Communication Process**

Timely updates through shared platforms across the network

Recurrent and ad hoc case reviews with treatment providers

Frequent client check-ins to ensure progress and successful treatment outcomes

Coordinated
utilization
management
activities upon
admission,
transitions and
discharge
planning

of all interactions in care systems