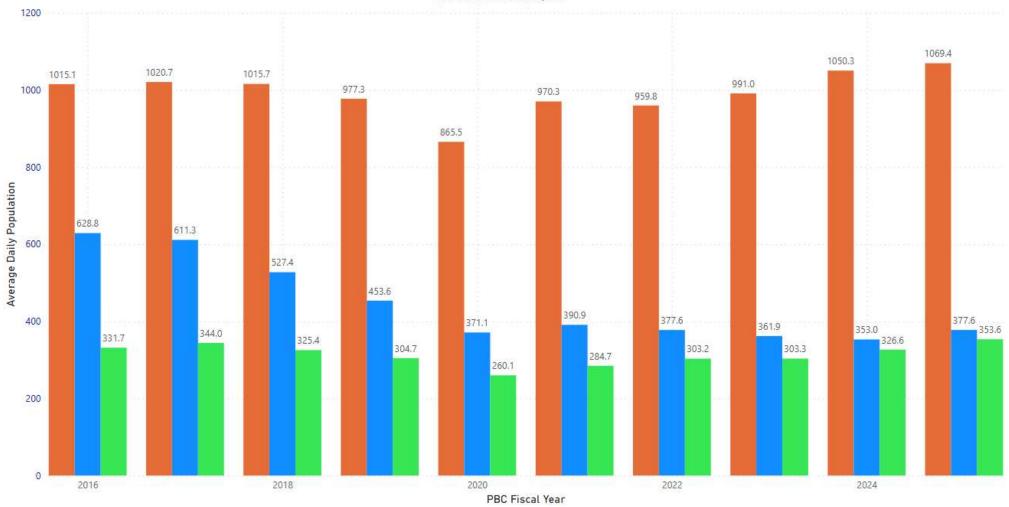

# Average Daily Population (ADP) by Felony & Misdemeanor by Year

Felony Misdemeanor

Felony - Average Daily Population (ADP) by Race & Ethnicity by Year

Black White Hispanic