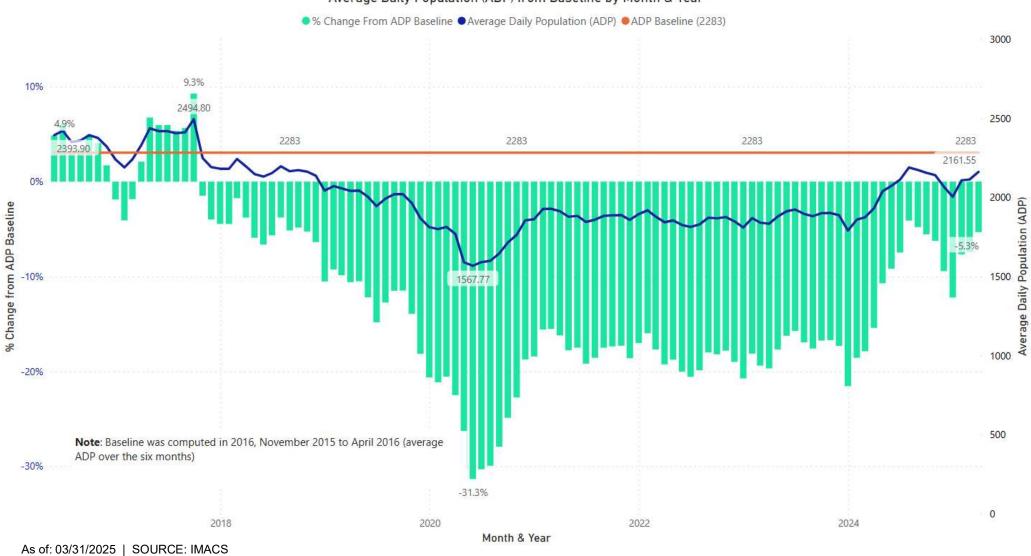

Average Daily Population (ADP) from Baseline by Month & Year

Average Daily Population (ADP) from Target by Month & Year