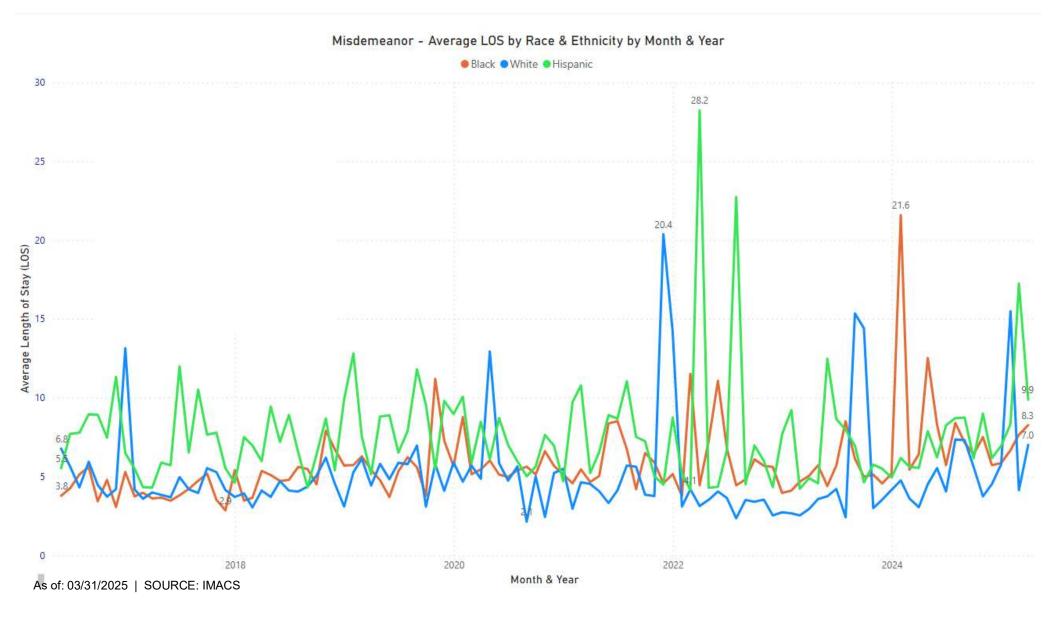

## Average Daily Population (ADP) by Felony & Misdemeanor by Month & Year

Felony - Average Daily Population (ADP) by Race & Ethnicity by Month & Year

Misdemeanor - Average Daily Population (ADP) by Race & Ethnicity by Month & Year