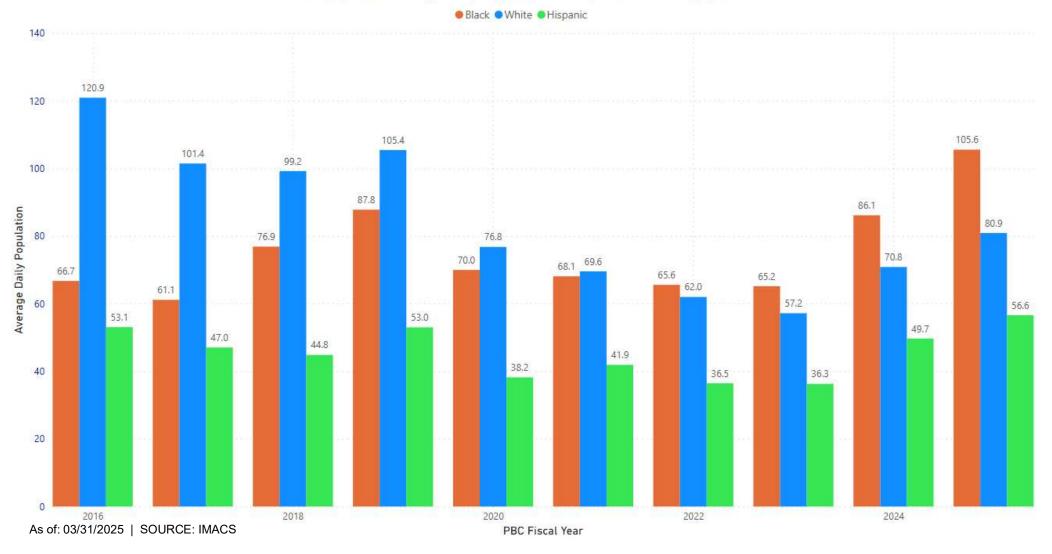

# Average Daily Population (ADP) by Felony & Misdemeanor by Year

Felony Misdemeanor

Felony - Average Daily Population (ADP) by Race & Ethnicity by Year

Black White Hispanic