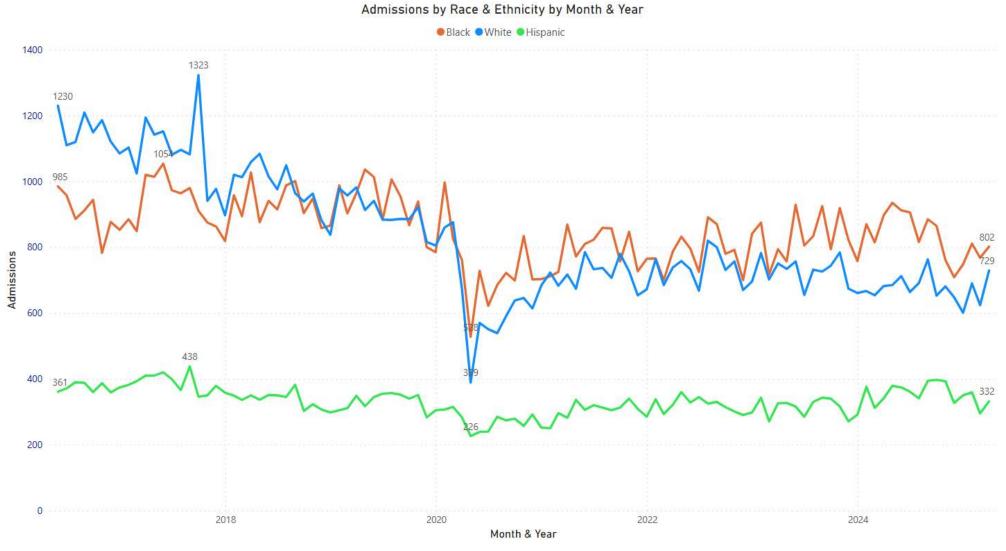

# Research Planning Unit Jail Trends as of: March 31, 2025 (RPU) PBSO - Incarceration Management and Cost-Recovery System (IMACS) Power E

Power Bl





Admissions by Month & Year

As of: 03/31/2025 | SOURCE: IMACS





Average Daily Population (ADP) from Baseline by Month & Year

Average Daily Population (ADP) from Target by Month & Year





# Average Daily Population (ADP) by Felony & Misdemeanor by Year

Felony Misdemeanor



Felony - Average Daily Population (ADP) by Race & Ethnicity by Year

Black White Hispanic



# Misdemeanor - Average Daily Population (ADP) by Race & Ethnicity by Year



### Average Daily Population (ADP) by Race & Ethnicity by Month & Year



## Average Daily Population (ADP) by Felony & Misdemeanor by Month & Year



Felony - Average Daily Population (ADP) by Race & Ethnicity by Month & Year



Misdemeanor - Average Daily Population (ADP) by Race & Ethnicity by Month & Year





### Average Length of Stay (LOS) by Race & Ethnicity by Month & Year