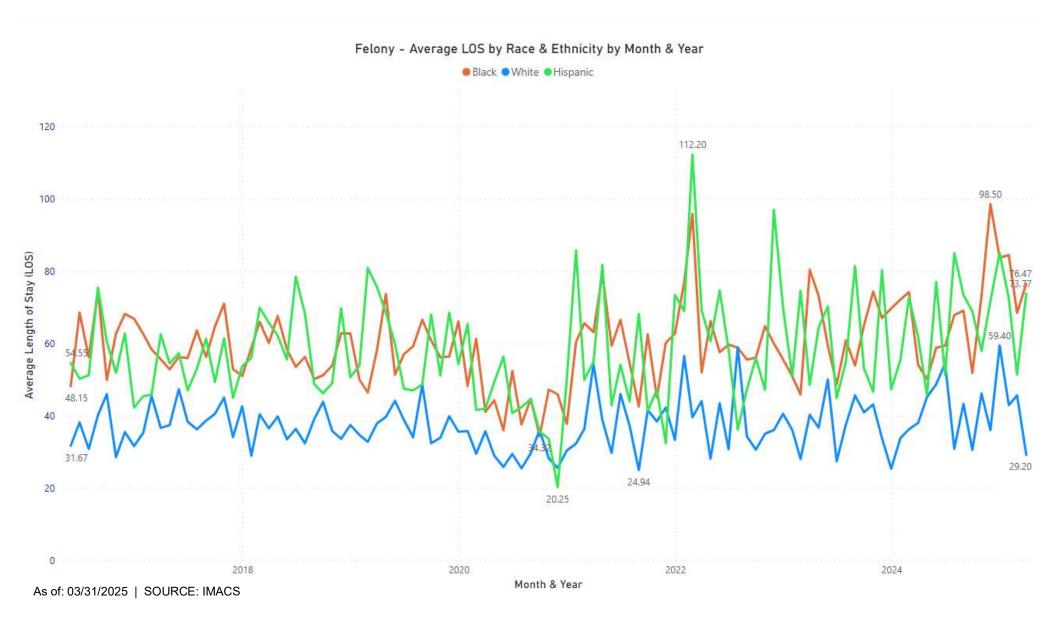

## Average Daily Population (ADP) by Felony & Misdemeanor by Month & Year

Felony - Average Daily Population (ADP) by Race & Ethnicity by Month & Year

Misdemeanor - Average Daily Population (ADP) by Race & Ethnicity by Month & Year