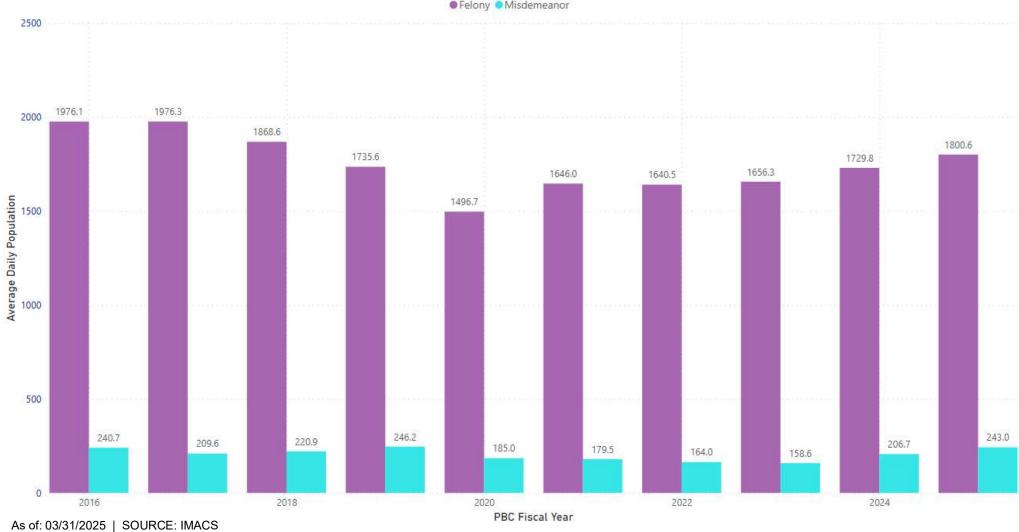

# Average Daily Population (ADP) by Felony & Misdemeanor by Year

Felony Misdemeanor

Felony - Average Daily Population (ADP) by Race & Ethnicity by Year

Black White Hispanic