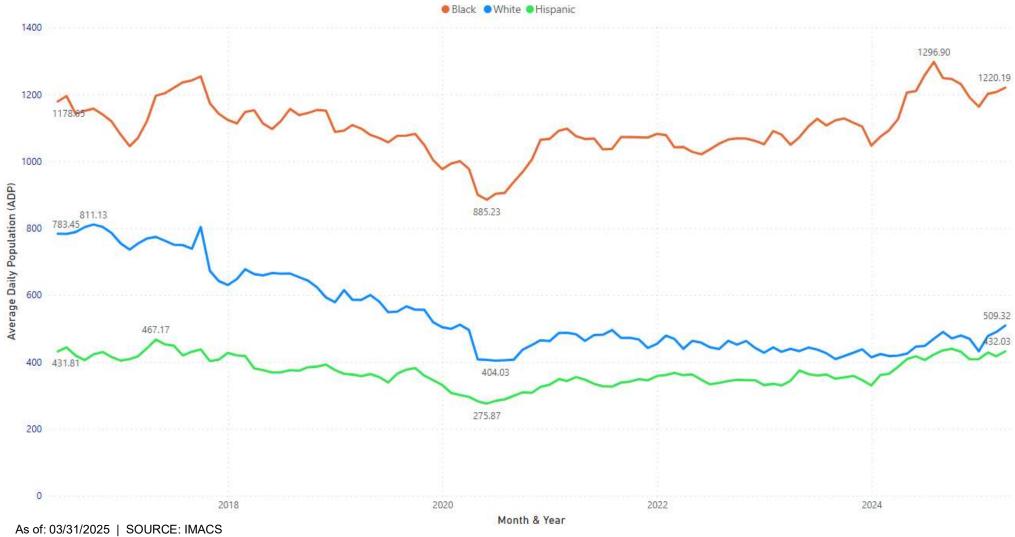

# Research Planning Unit Jail Trends as of: March 31, 2025 (RPU) PBSO - Incarceration Management and Cost-Recovery System (IMACS) Power E

Power Bl





Admissions by Month & Year

As of: 03/31/2025 | SOURCE: IMACS





Average Daily Population (ADP) from Baseline by Month & Year

Average Daily Population (ADP) from Target by Month & Year





# Average Daily Population (ADP) by Felony & Misdemeanor by Year

Felony Misdemeanor



Felony - Average Daily Population (ADP) by Race & Ethnicity by Year

Black White Hispanic



# Misdemeanor - Average Daily Population (ADP) by Race & Ethnicity by Year



### Average Daily Population (ADP) by Race & Ethnicity by Month & Year



## Average Daily Population (ADP) by Felony & Misdemeanor by Month & Year



Felony - Average Daily Population (ADP) by Race & Ethnicity by Month & Year



Misdemeanor - Average Daily Population (ADP) by Race & Ethnicity by Month & Year





### Average Length of Stay (LOS) by Race & Ethnicity by Month & Year