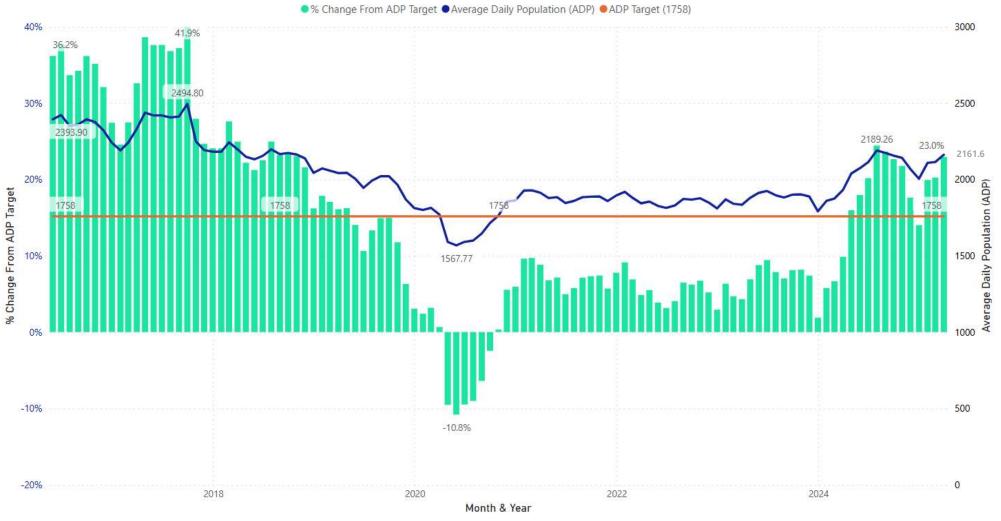

Average Daily Population (ADP) from Baseline by Month & Year

Average Daily Population (ADP) from Target by Month & Year