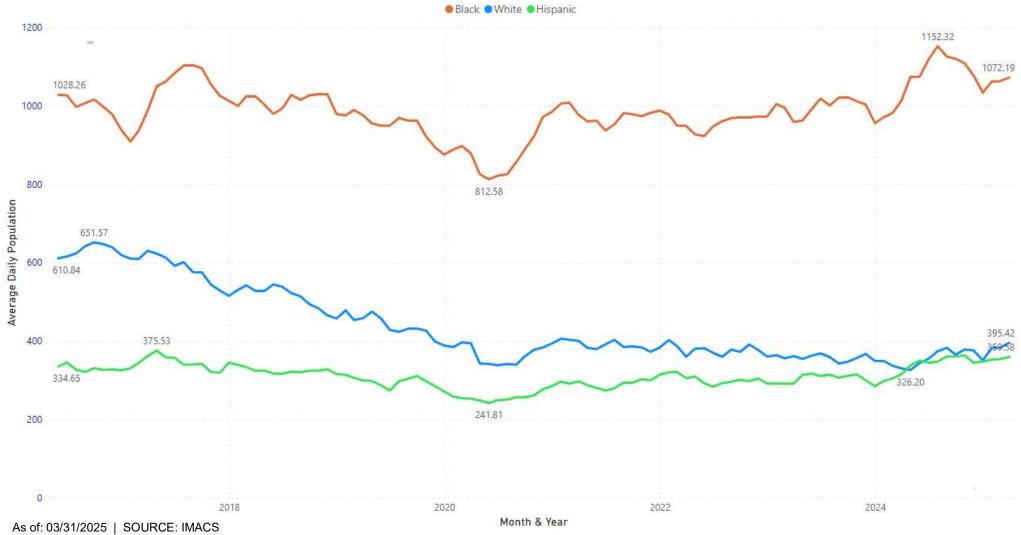

# Average Daily Population (ADP) by Felony & Misdemeanor by Year

Felony Misdemeanor

Felony - Average Daily Population (ADP) by Race & Ethnicity by Year

Black White Hispanic

## Average Daily Population (ADP) by Felony & Misdemeanor by Month & Year

Felony - Average Daily Population (ADP) by Race & Ethnicity by Month & Year

Misdemeanor - Average Daily Population (ADP) by Race & Ethnicity by Month & Year