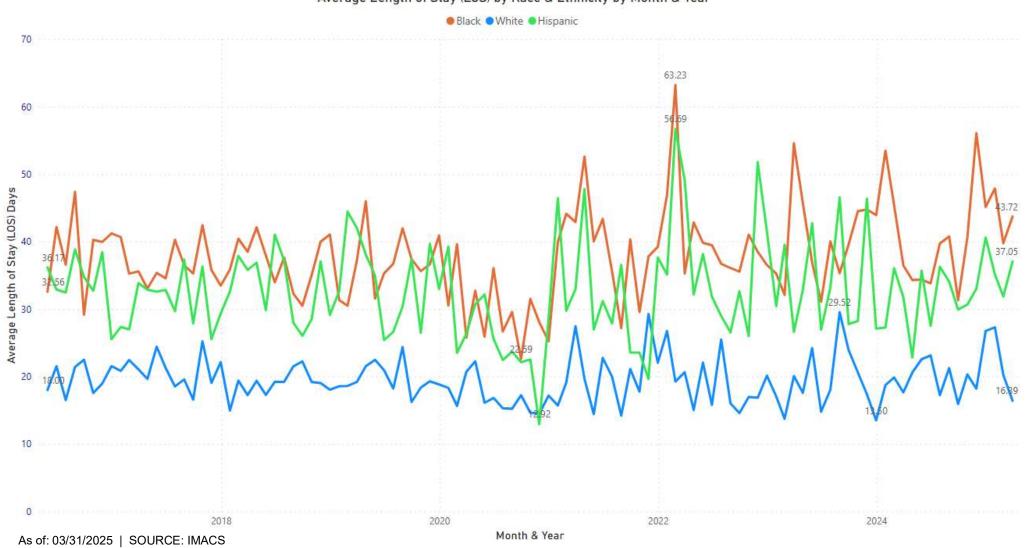

em (IMACS) Power E

Power Bl





Admissions by Month & Year

As of: 03/31/2025 | SOURCE: IMACS





Average Daily Population (ADP) from Baseline by Month & Year

Average Daily Population (ADP) from Target by Month & Year





# Average Daily Population (ADP) by Felony & Misdemeanor by Year

Felony Misdemeanor



Felony - Average Daily Population (ADP) by Race & Ethnicity by Year

Black White Hispanic



# Misdemeanor - Average Daily Population (ADP) by Race & Ethnicity by Year



### Average Daily Population (ADP) by Race & Ethnicity by Month & Year



## Average Daily Population (ADP) by Felony & Misdemeanor by Month & Year



Felony - Average Daily Population (ADP) by Race & Ethnicity by Month & Year



Misdemeanor - Average Daily Population (ADP) by Race & Ethnicity by Month & Year





### Average Length of Stay (LOS) by Race & Ethnicity by Month & Year