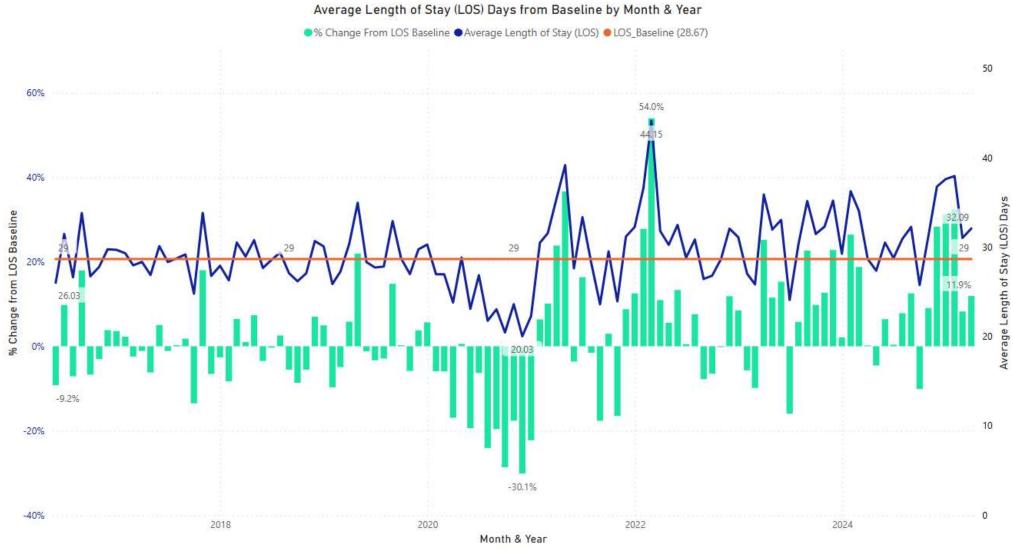

stem (IMACS) Power E

Power Bl





Admissions by Month & Year

As of: 03/31/2025 | SOURCE: IMACS





Average Daily Population (ADP) from Baseline by Month & Year

Average Daily Population (ADP) from Target by Month & Year





# Average Daily Population (ADP) by Felony & Misdemeanor by Year

Felony Misdemeanor



Felony - Average Daily Population (ADP) by Race & Ethnicity by Year

Black White Hispanic



# Misdemeanor - Average Daily Population (ADP) by Race & Ethnicity by Year



### Average Daily Population (ADP) by Race & Ethnicity by Month & Year



## Average Daily Population (ADP) by Felony & Misdemeanor by Month & Year



Felony - Average Daily Population (ADP) by Race & Ethnicity by Month & Year



Misdemeanor - Average Daily Population (ADP) by Race & Ethnicity by Month & Year





### Average Length of Stay (LOS) by Race & Ethnicity by Month & Year