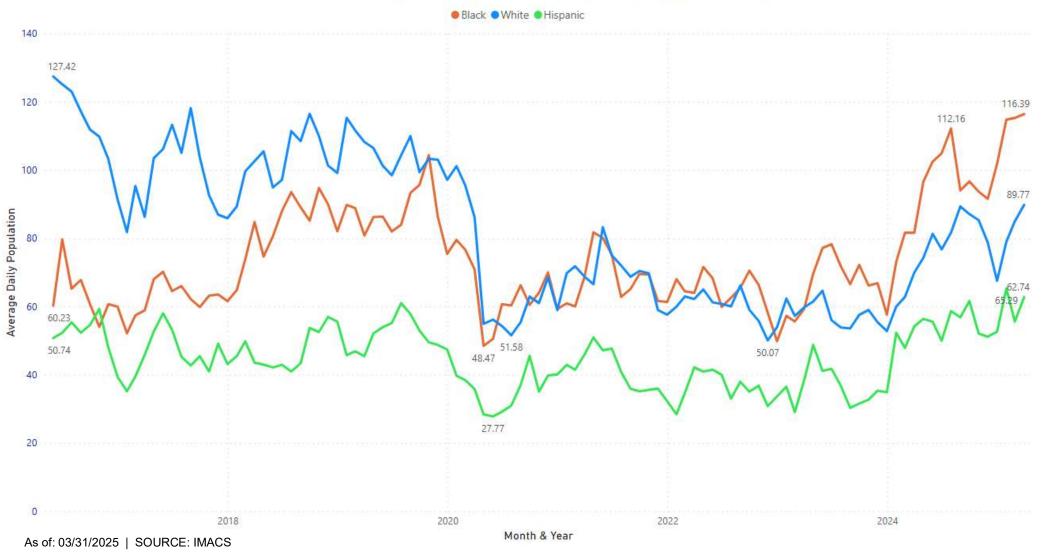

# Misdemeanor - Average Daily Population (ADP) by Race & Ethnicity by Year

## Average Daily Population (ADP) by Felony & Misdemeanor by Month & Year

Felony - Average Daily Population (ADP) by Race & Ethnicity by Month & Year

Misdemeanor - Average Daily Population (ADP) by Race & Ethnicity by Month & Year