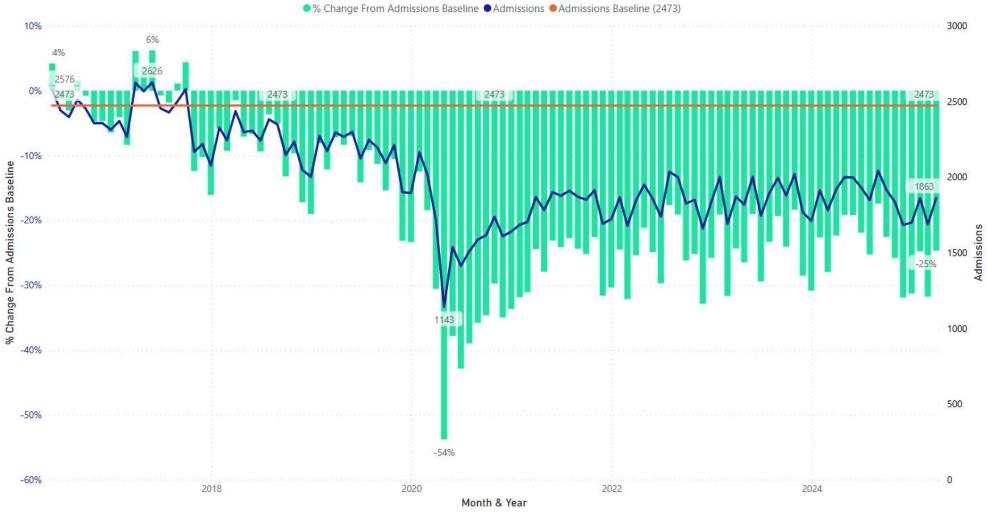

# Research Planning Unit Jail Trends as of: March 31, 2025 (RPU) PBSO - Incarceration Management and Cost-Recovery System (IMACS) Power E

Power Bl

Admissions by Month & Year

As of: 03/31/2025 | SOURCE: IMACS