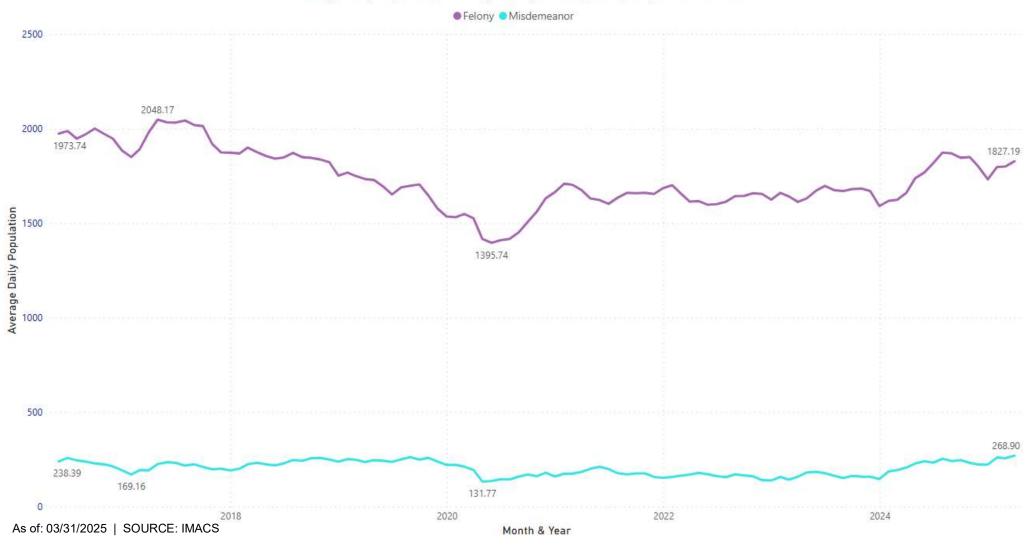

# Average Daily Population (ADP) by Felony & Misdemeanor by Year

Felony Misdemeanor

Felony - Average Daily Population (ADP) by Race & Ethnicity by Year

Black White Hispanic

## Average Daily Population (ADP) by Felony & Misdemeanor by Month & Year

Felony - Average Daily Population (ADP) by Race & Ethnicity by Month & Year

Misdemeanor - Average Daily Population (ADP) by Race & Ethnicity by Month & Year