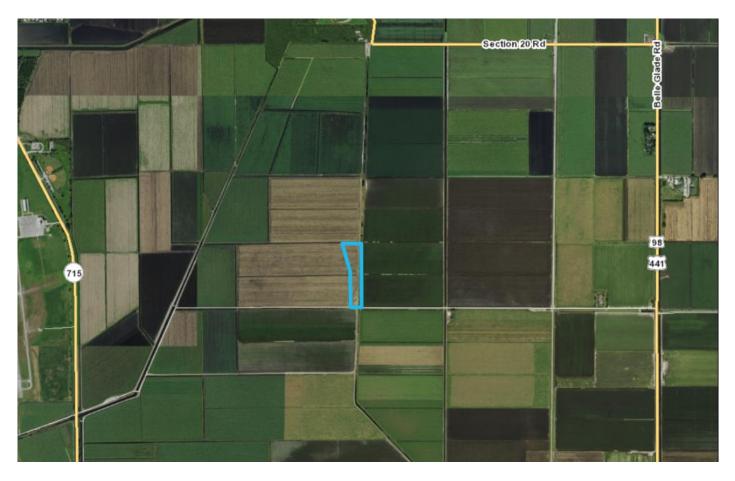

## 7.3 +/- ACRES FOR LEASE

Public notice is hereby given that Palm Beach County will soon be soliciting proposals to lease approximately 7.3 +/- acres of Everglades Agricultural Area land in unincorporated Pahokee, Palm Beach County (PCNs <u>00-37-42-30-01-000-0280</u>). The parcel located on the north side of Morgan Road, west of State Road 98/441. Access to the Property is limited. The parcel is zoned AP – Agricultural Production (Public Ownership District) by Palm Beach County.