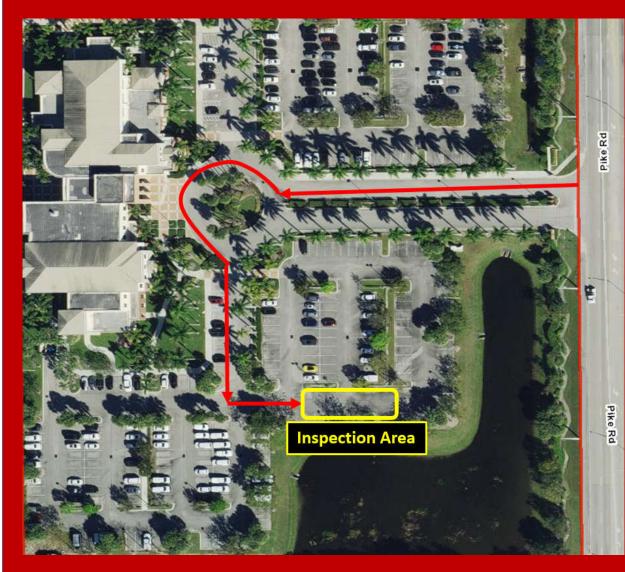

Palm Beach County Fire Rescue Food Truck Safety Inspection Location 405 Pike Rd. West Palm Beach, FL 33411