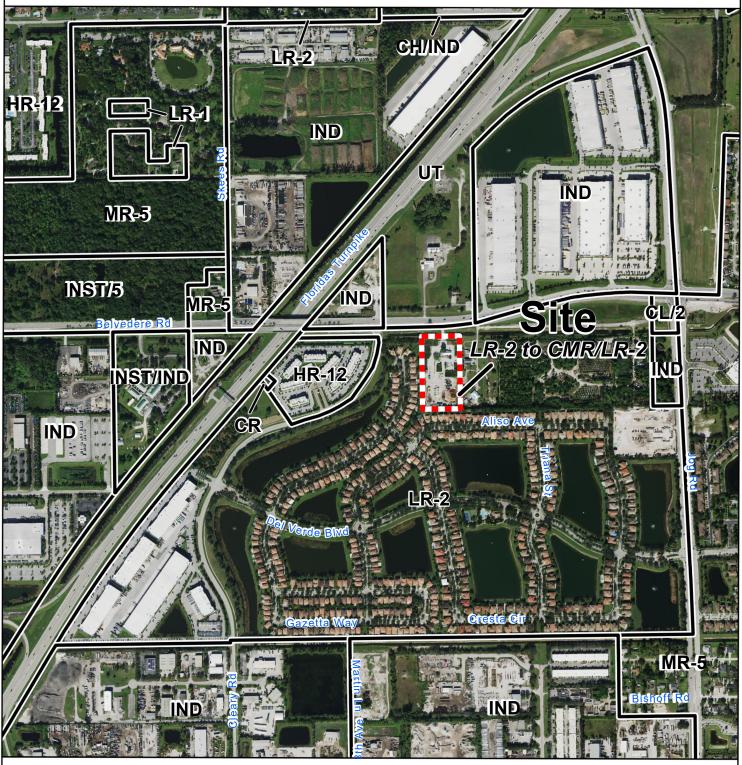

## Future Land Use Atlas Amendment

East Coast MUPD (SCA 2026-016)

## Site Data

Size: 4.81 acres
Existing Use: Nursery
Proposed Use: Light Industrial
Current FLU: LR-2

Proposed FLU: CMR/LR-2

## **Future Land Use Designations**

CH/IND Commercial High, underlying IND
CL/2 Commercial Low, underlying LR-2
CR Commercial Recreation
HR-12 High Residential, 12 units/acre
HR-8 High Residential, 8 units/acre

INST/IND Institutional and Public Facilities, underlying IND

LR-1 Low Residential, 1 unit/acre
LR-2 Low Residential, 2 units/acre
MR-5 Medium Residential, 5 units/acre
UT Utilities and Transportation

INST/5 Institutional and Public Facilities, underlying MR-5

Date: 6/12/2025 Contact: PBC Planning Filename: T:Planning/AMEND/26-SCA Note: Map is not official, for presentation purposes only.