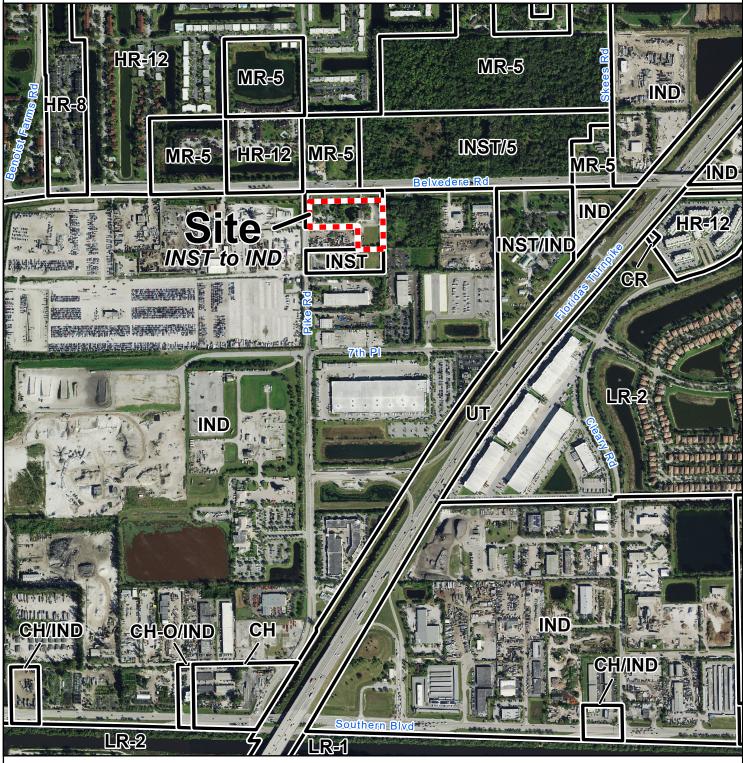

## Future Land Use Atlas Amendment

Paving Lady (SCA 2025-008)

## **Site Data**

Size: 4.28 acres Place of Worship Existing Use: Proposed Use: Industrial Current FLU: INST Proposed FLU: IND

## **Future Land Use Designations**

Commercial High СН CH-O/IND Commercial High-Office, underlying IND CH/IND Commcercial High, underlying IND CR **Commercial Recreation** HR-12 High Residential, 12 units/acre HR-8 High Residential, 8 units/acre IND Industrial

Institutional and Public Facilities INST/5 Institutional, underlying MR-5 INST/IND Institutional, underlying IND Low Residential, 1 unit/acre Low Residential, 2 units/acre Medium Residential, 5 units/acre **Utilities and Transportation** 

Date: 12/19/2024 Contact: PBC Planning Filename: T:Planning/AMEND/25-SCA Note: Map is not official, for presentation purposes only.

INST

LR-1

LR-2

MR-5

UT

500

250