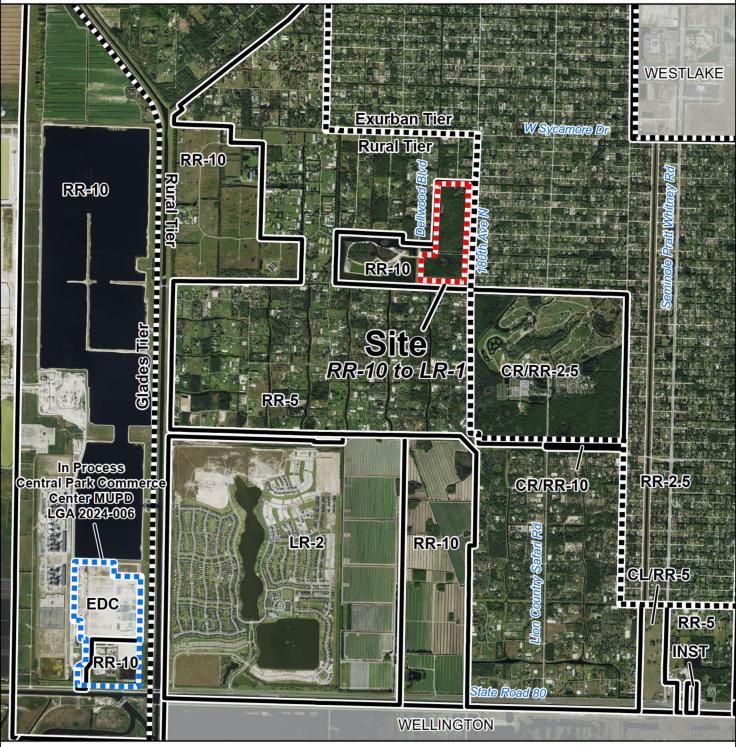

## Future Land Use Atlas Amendment

Rawlings Estates (LGA 2024-010)

## Site Data

Size: 104.09 **Existing Use:** Vacant Proposed Use: Residential Current FLU: **RR-10** Proposed FLU: LR-1

## **Future Land Use Designations**

Rural Residential, 1 unit/10 acres **RR-10** RR-5 Rural Residential, 1 unit/5 acres RR-2.5 Rural Residential, 1 unit/2.5 acres LR-2 Low Residential, 2 units/acre AP Agricultural Production CON Conservation

CL/RR-5 Commercial Low, underlying RR-5 CR/RR-10 Commercial Recreation, underlying RR-10 CR/RR-2.5 Commercial Recreation, underlying RR-2.5 **EDC Economic Development Center** 

INST Institutional

Date: 6/10/2024 Contact: PBC Planning Filename: AMEND/25-A/SiteSpecific
Note: Map is not official, for presentation purposes only.