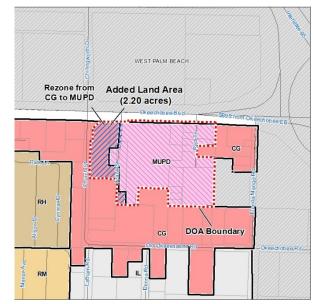

**Zoning Staff** Nancy Frontany Bou, Senior Site Planner **Contact:** (561) 233-5584 or NFrontanyBou@pbc.gov

Notice Date: June 10, 2025

| Zoning Application Summary |                                                                                                                                                                                                                                                                                                                                                                                                                                                                        |
|----------------------------|------------------------------------------------------------------------------------------------------------------------------------------------------------------------------------------------------------------------------------------------------------------------------------------------------------------------------------------------------------------------------------------------------------------------------------------------------------------------|
| Application:               | Palm Beach Marketplace, PDD/DOA-2024-00634                                                                                                                                                                                                                                                                                                                                                                                                                             |
| Control:                   | Palm Beach Marketplace, 1988-00029                                                                                                                                                                                                                                                                                                                                                                                                                                     |
| Location:                  | Northeast corner of Okeechobee Blvd and Church Street, approximately 0.1 miles west of I-95.                                                                                                                                                                                                                                                                                                                                                                           |
| District:                  | Commission District 7                                                                                                                                                                                                                                                                                                                                                                                                                                                  |
| Title/Request:             | <b>Title:</b> an Official Zoning Map Amendment <b>Request:</b> to allow a rezoning from the General Commercial (CG) Zoning District to the Multiple Use Planned Development (MUPD) Zoning District on 2.21 acres <b>Title:</b> a Development Order Amendment <b>Request:</b> to modify the overall Site Plan to add land area (2.21 acres) to a 10.18 acre site, add square footage, add buildings, add uses, and to add an access point on a new total of 12.39 acres |

## **Summary:**

The application is to modify the Palm Beach Marketplace development. The existing 10.18 acres was last approved by the Board of County Commissioners in 2015.

The requested consists of an Official Zoning Map Amendment for the added land area (2.21 acres) from the Commercial General (CG) Zoning District to the Multiple Use Planned Development (MUPD) Zoning District. The Development Order Amendment proposes to modify the Site Plan to add this acreage and related site plan features including adding one building, adding uses, and adding an access point on the new total 12.39 acre site.

The Preliminary Site Plan (PSP) indicates a new 12,500 s.f. building on the northwest corner of the site in the added land area. The proposed uses to the new Building includes Type I Restaurants with 2,020 s.f. of outdoor seating. In addition, the PSP indicates a total of 594 parking spaces. Existing access to the MUPD is from Okeechobee Boulevard, and this application proposes a new access point on Church Street.