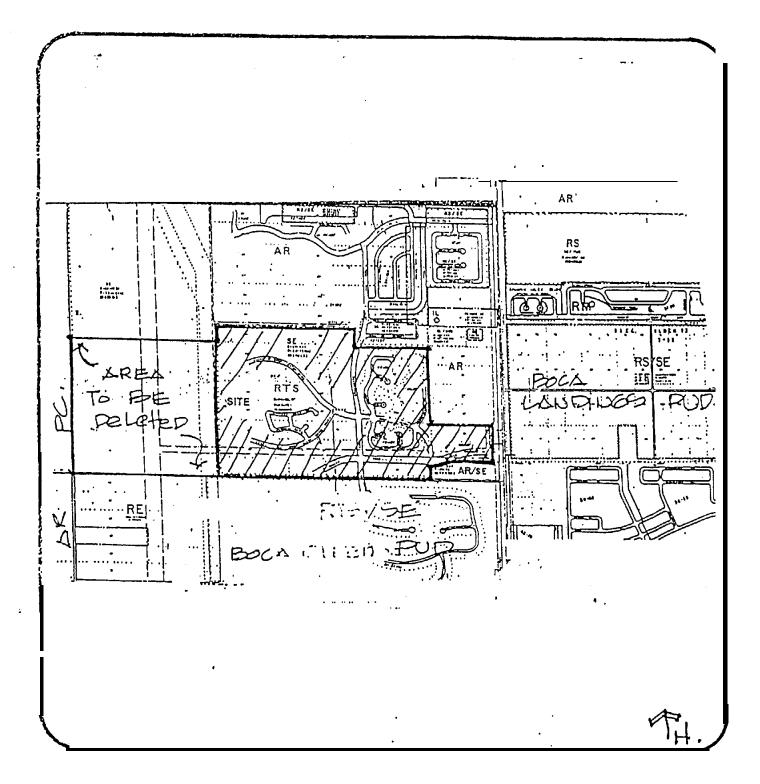

of S. **01°02'21"E.**, along the East line of Tract 57 of said FLORIDA FRUIT LANDS COMPANY'S SUBDIVISION NO. 2, a distance of 375.10 feet to a point on the South line of said Section 1;

THENCE with a bearing of S. 89°40'05"W., along the South line of said Section 1, a distance of 1322.60 feet to the South quarter corner of said Section 1;

THENCE with a bearing of S. **89°44′50"W.**, along the South line of said Section 1, a distance of 2637.39 feet, more or less, to the POINT OF BEGINNING.

CONTAINING **12,770,504** square feet, (293.170 acres), more or less, and subject to easements and rights-of-way of record.

All references to Official Record Book, Deed Book, Plat Book, and Roadway Plat Book refer to the Public Records of Palm Beach County, Florida.

.,

EXHIBIT B

VICINITY SKETCH



I.