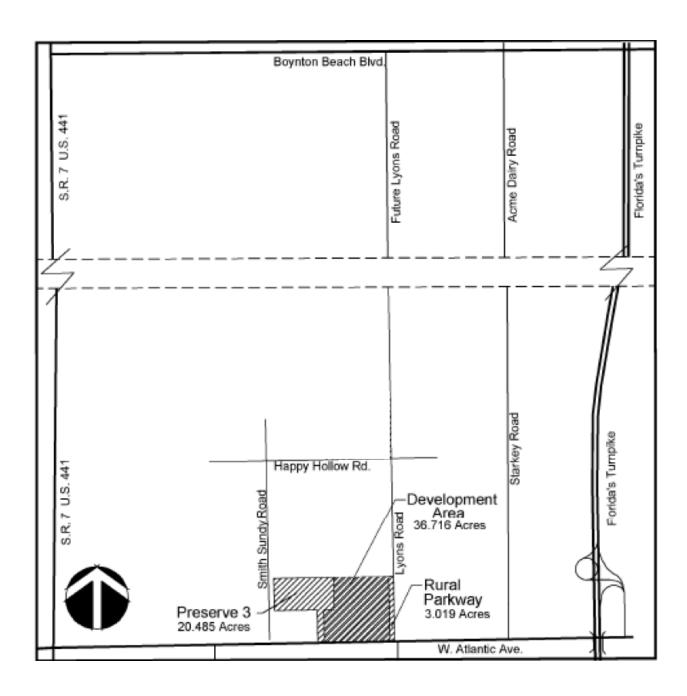

CCORDING TO THE PLAT THEREOF AS RECORDED IN PLAT BOOK 111, AT PAGE 95 THROUGH 97 INCLUSIVE, OF THE PUBLIC RECORDS OF PALM BEACH COUNTY, FLORIDA, AND BEING MORE PARTICULARLY DESCRIBED AS FOLLOWS:

BEGINNING AT THE SOUTHEAST CORNER OF SAID TRACT "B", SAID POINT BEING THE POINT OF BEGINNING; THENCE SOUTH 89°08'50" WEST ALONG THE SOUTH LINE OF SAID TRACT "B", FOR 258.64 FEET; THENCE NORTH 00°51'10" WEST, FOR 659.09 FEET TO THE NORTH LINE OF SAID TRACT "B", THE FOLLOWING TWO (2) COURSES BEING ALONG THE NORTH AND THE EAST LINE OF SAID TRACT "B"; THENCE NORTH 89°00'55" EAST, FOR 256.15 FEET; THENCE SOUTH 01°04'09" EAST, FOR 659.69 FEET TO THE POINT OF BEGINNING.

SAID LANDS CONTAIN 3.896 ACRES, MORE OR LESS. FOR A COMBINED TOTAL OF 36.716 ACRES, MORE OR LESS.

# **EXHIBIT B**

# VICINITY SKETCH