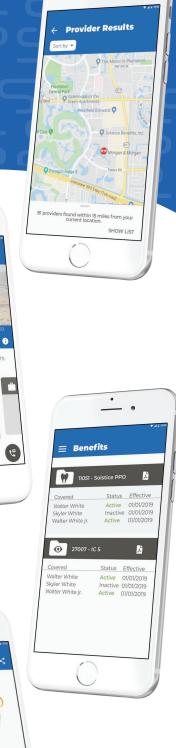

😑 Dashboard

05/22/2019

😑 ID Card

11/23/2019

PROVIDERS

Now that you have the **MySolstice app**, access to these features are at your fingertips:

- View your ID Card
- Download your Schedule of Benefits
- Search for providers in your area
- Fingerprint/facial recognition