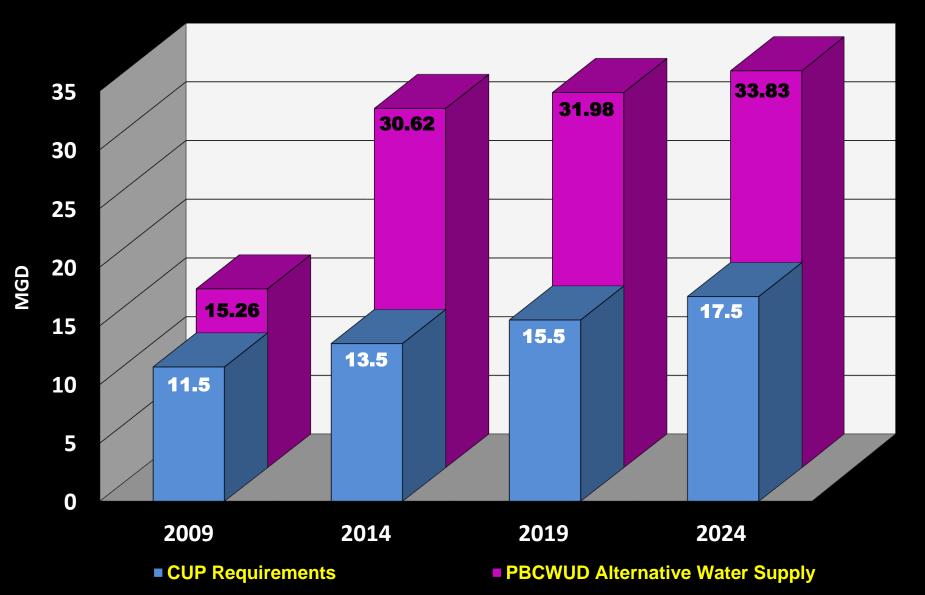

| <u>Year</u> | MGD   |
|-------------|-------|
| 2009        | 11.50 |
| 2014        | 13.50 |
| 2019        | 15.50 |
| 2024        | 17.50 |

#### **SFWMD 20-Year Water Use Permit**

**Alternate Water Supply Requirements** 

2009 - **11.50 MGD** 

2014 - **13.50 MGD** 

2019 - **15.50 MGD** 

2024 - **17.50 MGD** 