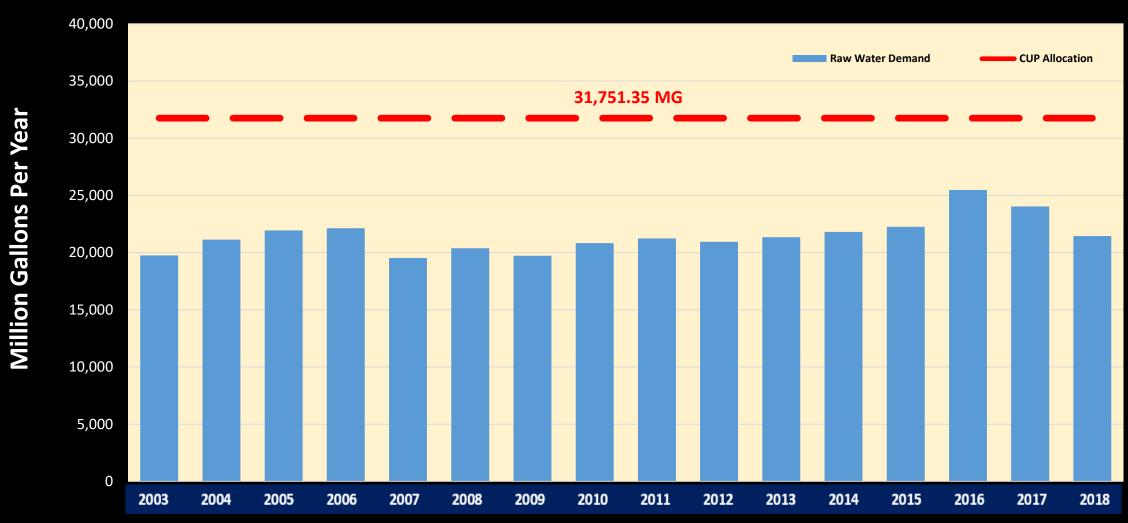

# CUP Allocation vs. Actual Demand/Withdraw Annual Allocation

### **CUP Facts**

- <u>Issued : March 13, 2003</u>
- Permit No. <u>50-000135-W</u>
- LIMITING CONDITIONS
- This permit shall expire on March 13, 2023.
- Water use classification: Public Water Supply
- Source classification is Groundwater from:
  - Surficial Aquifer System
  - Biscayne Aquifer
  - Floridan Aquifer System
- Annual allocation shall not exceed **31,751.35 MG/yr**.
- Maximum daily allocation shall not exceed 129.62 MGD.
- Total Alternative Water Supply (Exhibit 17):