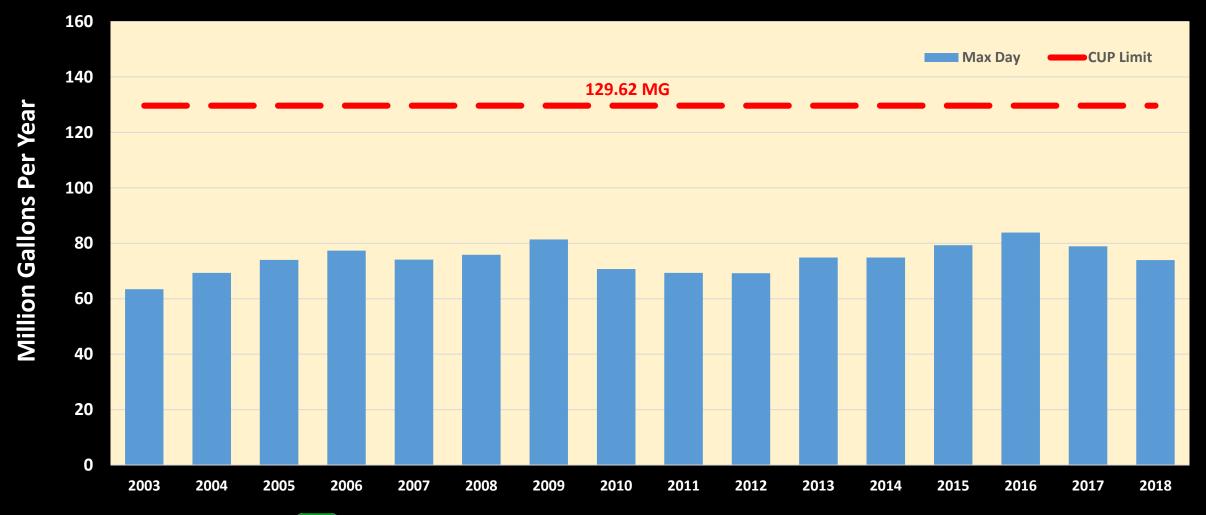

# CUP Allocation vs. Actual Demand/Withdraw Max Day

### **CUP Facts**

- <u>Issued : March 13, 2003</u>
- Permit No. <u>50-000135-W</u>
- LIMITING CONDITIONS
- This permit shall expire on March 13, 2023.
- Water use classification: Public Water Supply
- Source classification is Groundwater from:
  - Surficial Aquifer System
  - Biscayne Aquifer
  - Floridan Aquifer System
- Annual allocation shall not exceed **31,751.35 MG/yr**.
- Maximum daily allocation shall not exceed 129.62 MGD.
- Total Alternative Water Supply (Exhibit 17):