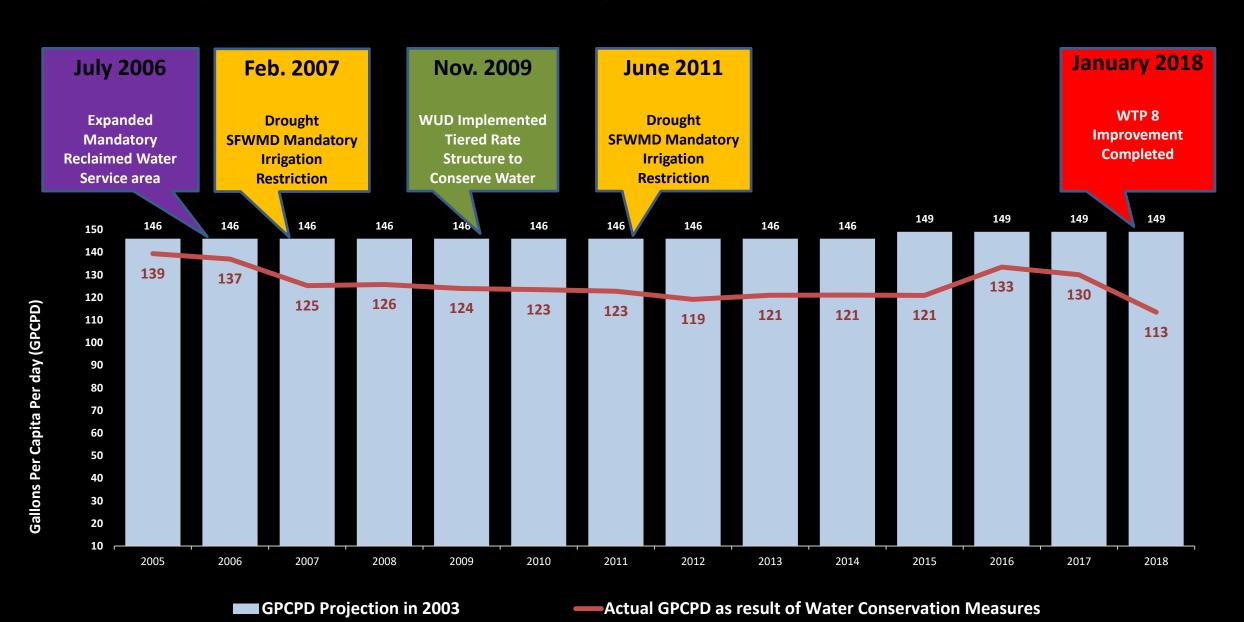

#### **Major Factors Reducing GPCPD Water Demand**

Implemented state-of-the art treatment techniques/process to nearly eliminate water flushing and improve water quality.

Tiered Rate Structure to encourage efficient use of water

Indoor Water Conservation Program/Education

Outdoor Water Use Conservation by implementing an aggressive reclaimed water program.

Reduced distribution system water loss due to leaks and unaccounted water.

#### **Major Factors Reducing GPCPD Water Demand**

#### **2003 CUP Projected Water Use Demand**

**Table G** (March 13, 2003)

| YEAR | POPULATION | PER CAPITA<br>GPCPD | TOTAL ANNUAL MG | AVERAGE DAY<br>MGD | MAXIMUM DAY<br>MGD |
|------|------------|---------------------|-----------------|--------------------|--------------------|
| 2002 | 368,013    | 143                 | 19,177          | 52.54              | 78.28              |
| 2003 | 377,462    | 146                 | 20,049          | 54.93              | 81.85              |
| 2004 | 386,870    | 146                 | 20,550          | 56.30              | 83.89              |
| 2005 | 396,227    | 146                 | 21,046          | 57.66              | 85.91              |
| 2006 | 405,475    | 146                 | 21,535          | 59.00              | 87.91              |
| 2007 | 414,653    | 146                 | 22,024          | 60.34              | 89.91              |
| 2008 | 423,763    | 146                 | 22,568          | 61.66              | 91.87              |
| 2009 | 432,795    | 146                 | 22,988          | 62.98              | 93.84              |
| 2010 | 441,737    | 146                 | 23,510          | 64.41              | 95.97              |
| 2011 | 450,512    | 146                 | 23,977          | 65.69              | 97.88              |
| 2012 | 459,287    | 146                 | 24,511          | 66.97              | 99.79              |
| 2013 | 468,062    | 146                 | 24,911          | 68.25              | 101.69             |
| 2014 | 476,836    | 146                 | 25,378          | 69.53              | 103.60             |
| 2015 | 485,611    | 149                 | 26,484          | 72.56              | 108.11             |
| 2016 | 495,756    | 149                 | 27,113          | 74.08              | 110.38             |
| 2017 | 505,901    | 149                 | 27,590          | 75.59              | 112.63             |
| 2018 | 516,045    | 149                 | 28,145          | 77.11              | 114.89             |
| 2019 | 526,190    | 149                 | 28,696          | 78.62              | 117.14             |
| 2020 | 536,335    | 153                 | 30,005          | 81.98              | 122.15             |
| 2021 | 547,061    | 153                 | 30,521          | 83.62              | 124.59             |
| 2022 | 558,003    | 153                 | 31,131          | 85.29              | 127.08             |
| 2023 | 569,163    | 153                 | 31,751          | 86.99              | 129.62             |
| 2024 | 580,546    | 153                 | 32,475          | 88.73              | 132.21             |