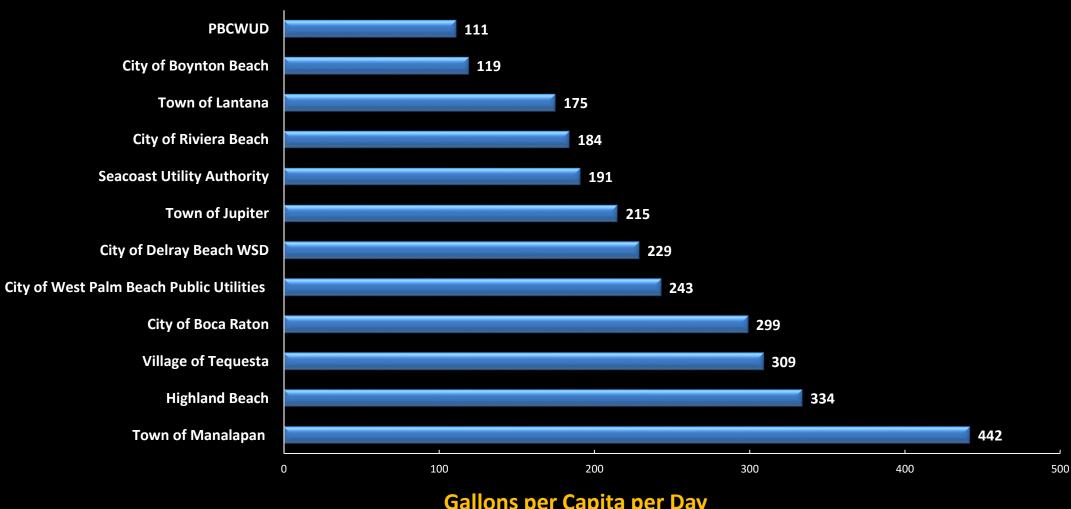

#### **Average Water Per Capita Use Rates – PBC** 2012-2016

**Gallons per Capita per Day** 