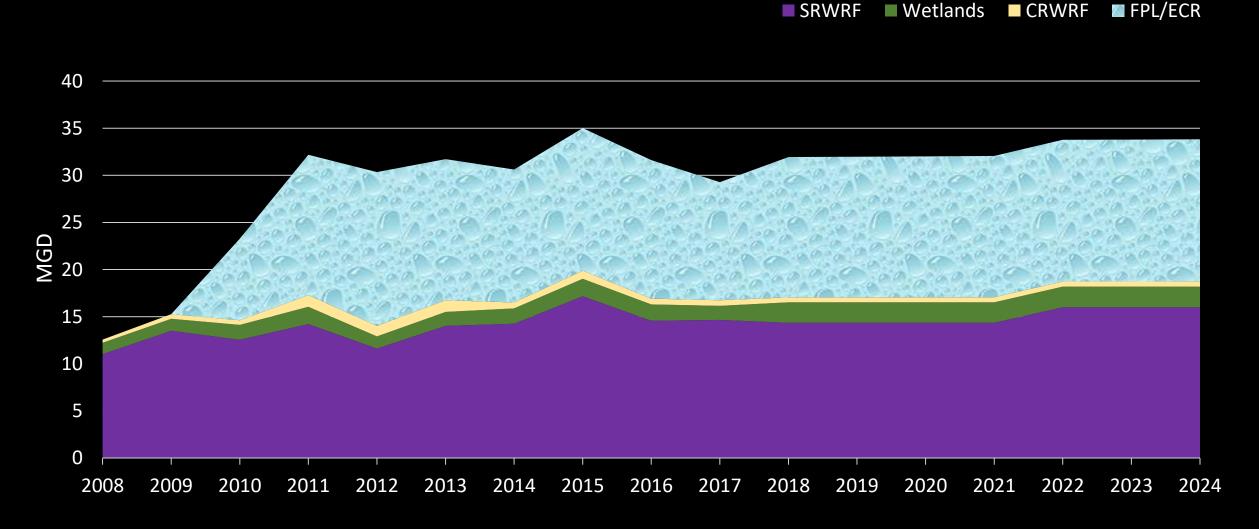

#### **PBCWUD Alternative Water Supply**

Over 110 Billion Gallons of Alternative Water Supply from 2008-2018