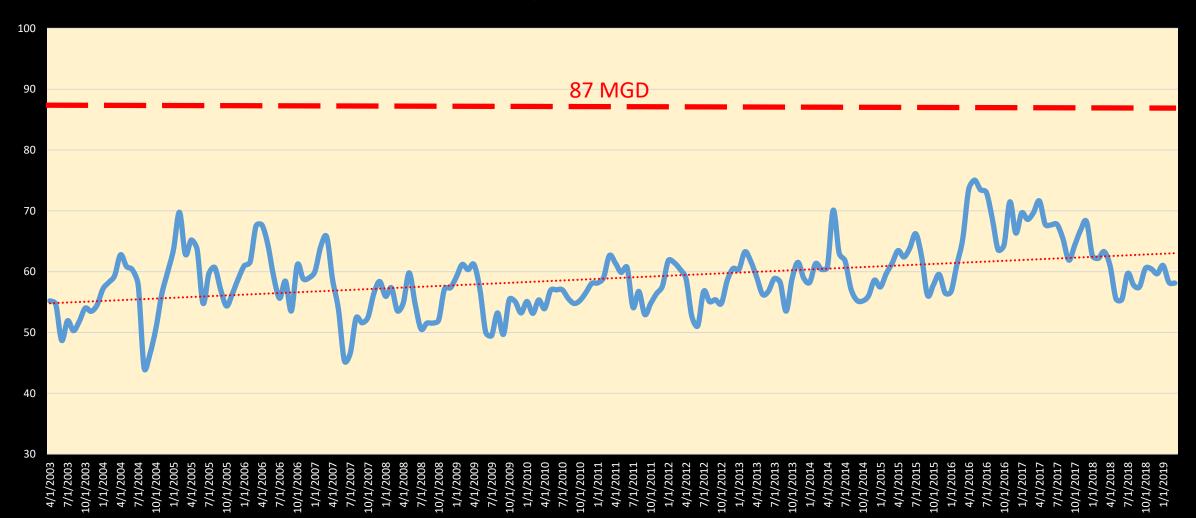

# CUP Allocation vs. Actual Demand/Withdraw Daily Allocation

### **CUP Facts**

- <u>Issued : March 13, 2003</u>
- Permit No. <u>50-000135-W</u>
- LIMITING CONDITIONS
- This permit shall expire on March 13, 2023.
- Water use classification: Public Water Supply
- Source classification is Groundwater from:
  - Surficial Aquifer System
  - Biscayne Aquifer
  - Floridan Aquifer System
- Annual allocation shall not exceed **31,751.35 MG/yr**.
- Maximum daily allocation shall not exceed 129.62 MGD.
- Total Alternative Water Supply (Exhibit 17):