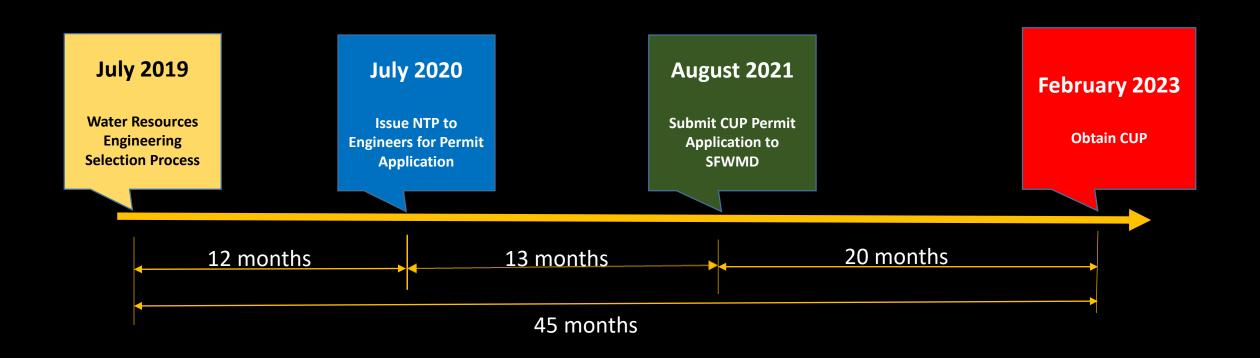

#### **CUP Renewal Timeline**

Issue NTP to Engineers for Permit Application

**July 2020** 

Submit Draft Permit Application to SFWMD

August 2021

Obtain CUP

February 2023